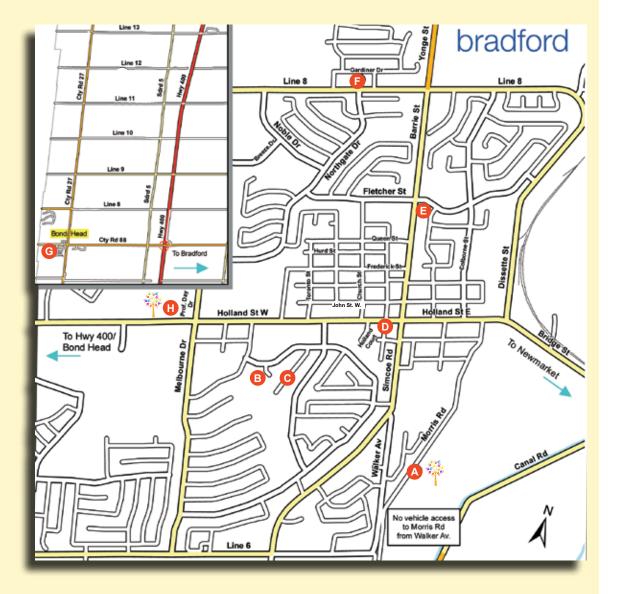

## **Artist Locations**

Art in the Barn
291 Morris Road, Bradford
(4 artists)

Kathryn Bury, Maureen L. Joyce, Stella Wadsworth, Angie Horsley

- B 22 Gres Court., Bradford
  Echoes in the Attic
- © 20 Hulst Drive, Bradford Shirley Fox
- 9 Mary Street, BradfordVicky Topp
- **Britannia Ave, Bradford**Brian Scott
- **Fig. 17 Gardiner Drive, Bradford**Jean Tranmer
- G Woodwright Studios, 7th Line West, Bond Head Erika & Meade Helman
- Bradford Public Library,425 Holland St. W.(8 artists)

Angela Lescard, Coral Dryden, Corrine Donnelly, Gail Franklin-Hawes, Jana Caissie, Jim Woods, Judith Mercier, Marian Leeper, William Burlton

### LOCAL STUDENT ARTWORK LOCATIONS

- Art in the Barn, 291 Morris Road, Bradford
- (1) Bradford Public Library, 425 Holland St. W.

This year's studio art tour involves 21 local artists, 8 studios, and 2 student art locations.